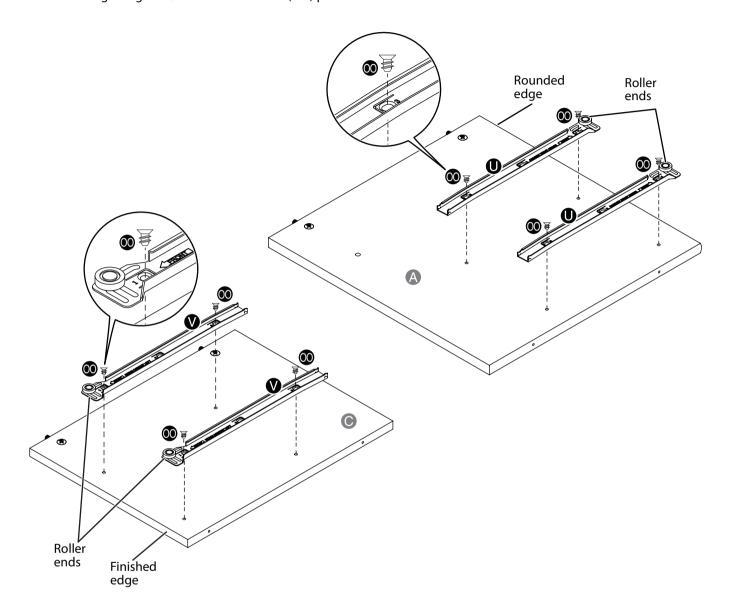

#### **Step 2: Attaching the drawer rails**

• Fasten the two right drawer rails (**U**) to the right end (**A**) and the two left drawer rails (**V**) to the right upright (**C**) using two gold 5/16" flat head screws (**OO**) per rail.